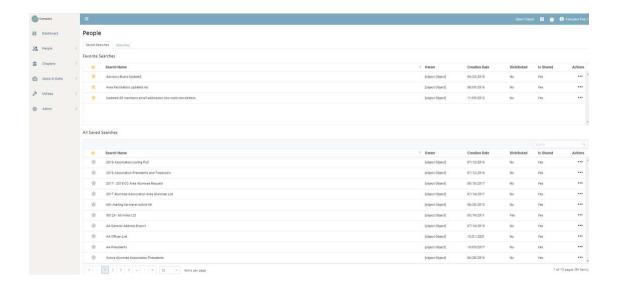

## A NEW way to SEARCH is coming.

Phase 1 of Compass Flex will be available soon.
The new look and feel were inspired by YOU!

## **Compass' enhanced People Search function will:**

- Make your job easier to find and update member data.
- Help you accomplish tasks more efficiently.
- PLUS, you can customize the software colors and graphics to best help you do your work.