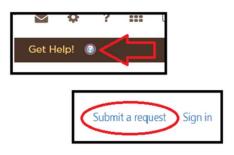

**OPTION 2:** Use the <u>Get Help!</u> button to send us billing dates and charges.